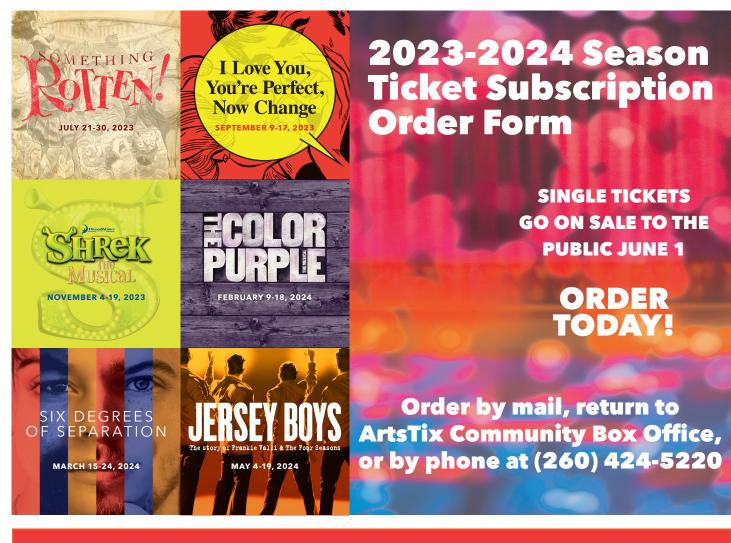

| You may use this form to cho<br>passes you would like to use                                                                                                                                                                                                                                                                                               |                                                                                                                                                                                                                                                |                                                                                                                                                                 |                                                                                                                                                                                                                     | per of                                                         |
|------------------------------------------------------------------------------------------------------------------------------------------------------------------------------------------------------------------------------------------------------------------------------------------------------------------------------------------------------------|------------------------------------------------------------------------------------------------------------------------------------------------------------------------------------------------------------------------------------------------|-----------------------------------------------------------------------------------------------------------------------------------------------------------------|---------------------------------------------------------------------------------------------------------------------------------------------------------------------------------------------------------------------|----------------------------------------------------------------|
| Something Rotten! at the Arts United Center                                                                                                                                                                                                                                                                                                                | I Love You, You're Perfect,<br>Now Change<br>at the Arts United Center                                                                                                                                                                         |                                                                                                                                                                 | Shrek The Musical at the Arts United Center                                                                                                                                                                         |                                                                |
| □Friday, July 21 - 7:30 pm □Saturday, July 22 - 7:30 pm □Sunday, July 23 - 2:00 pm □Friday, July 28 - 7:30 pm □Saturday, July 29 - 7:30 pm □Sunday, July 30 - 2:00 pm                                                                                                                                                                                      | □Saturday, Sept 9 - 7:30 pm □Sunday, Sept 10 - 2:00 pm □Friday, Sept 15 - 7:30 pm □Saturday, Sept 16 - 7:30 pm □Sunday, Sept 17 - 2:00 pm                                                                                                      |                                                                                                                                                                 | □Saturday, Nov 4 - 7:30 pm □Sunday, Nov 5 - 2:00 pm □Friday, Nov 10 - 7:30 pm □Saturday, Nov 11 - 7:30 pm □Sunday, Nov 12 - 2:00 pm □Friday, Nov 17 - 7:30 pm □Saturday, Nov 18 - 7:30 pm □Sunday, Nov 19 - 2:00 pm |                                                                |
| The Color Purple at the Arts United Center                                                                                                                                                                                                                                                                                                                 | Six Degrees of Separation at the Parkview Physicians Group ArtsLab  Friday, March 15 - 7:30 pm  Saturday, March 16 - 7:30 pm  Sunday, March 17 - 2:00 pm  Friday, March 22 - 7:30 pm  Saturday, March 23 - 7:30 pm  Sunday, March 24 - 2:00 pm |                                                                                                                                                                 | Jersey Boys<br>at the Arts United Cente                                                                                                                                                                             | er                                                             |
| □ Friday, Feb 9 - 7:30 pm □ Saturday, Feb 10 - 7:30 pm □ Sunday, Feb 11 - 2:00 pm □ Friday, Feb 16 - 7:30 pm □ Saturday, Feb 17 - 7:30 pm □ Sunday, Feb 18 - 2:00 pm                                                                                                                                                                                       |                                                                                                                                                                                                                                                |                                                                                                                                                                 | □Saturday, May 4 - 7:30 pm □Sunday, May 5 - 2:00 pm □Friday, May 10 - 7:30 pm □Saturday, May 11 - 7:30 pm □Sunday, May 12 - 2:00 pm □Friday, May 17 - 7:30 pm □Saturday, May 18 - 7:30 pm □Sunday, May 18 - 7:30 pm |                                                                |
| I prefer to reserve the same seats I had for a previous season. If the seats I had before are no longer available, please conact me at the phone number listed.  Arts United Center  Row Seats  for us to reserve your seats, please select dates from the list under each show.  Civic Theatre Age Ranges  Adult: 24-59 Youth: 23 & under Senior: 60 & up |                                                                                                                                                                                                                                                |                                                                                                                                                                 |                                                                                                                                                                                                                     | ontact me for umber listed.  elect dates from  AND MAIL TO: CE |
| SIX-FLEX PASS Subscription<br>6 tickets to use in any combination!                                                                                                                                                                                                                                                                                         |                                                                                                                                                                                                                                                | SUBTOTAL FR                                                                                                                                                     | FORT WAYNE, IN 46802<br>OM OTHER COLUMN                                                                                                                                                                             |                                                                |
| Quantity Price                                                                                                                                                                                                                                                                                                                                             |                                                                                                                                                                                                                                                | TAX DEDUCTIBLE DONATION TO CIVIC THEATRE \$  WE WILL HOLD YOUR TICKETS FOR YOU AT WILL CALL OR YOU MAY HAVE YOUR TICKETS MAILED TO YOU FOR AN ADDITIONAL \$3.50 |                                                                                                                                                                                                                     | \$                                                             |
| Senior x \$ 1 Youth x \$ 1                                                                                                                                                                                                                                                                                                                                 | 80 =<br>55 =<br>05 =                                                                                                                                                                                                                           |                                                                                                                                                                 |                                                                                                                                                                                                                     | ·                                                              |
| ULTIMATE FLEX Subscription 20 tickets to use in any                                                                                                                                                                                                                                                                                                        | 550 =                                                                                                                                                                                                                                          | GRAND TOTAL                                                                                                                                                     | . ENCLOSED                                                                                                                                                                                                          | \$<br>\$                                                       |
| combination!                                                                                                                                                                                                                                                                                                                                               |                                                                                                                                                                                                                                                |                                                                                                                                                                 | ENTER CREDIT CARD                                                                                                                                                                                                   | <del>-</del>                                                   |